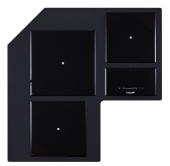

### **GEMMA ANGLE GUN METAL**

Induction Hobs

Code: 1438 N06

TABLE CUISSON INDUCTION GEMMA ANGLE INOX

### DETAILS

| Coloring         | Gun Metal                                     |
|------------------|-----------------------------------------------|
| Kind of Edge     | Full - h 4mm                                  |
| Material         | AISI 304 stainless steel                      |
| Material         | Ceramic glass                                 |
| Thickness        | 4 mm                                          |
| Supply           | 230 - 380 V (50/60 Hz)                        |
| Full description | Quadra Modular Composition - 3 fields - black |
| Heating element  | Three zones                                   |
| Built-in hole    | View technical data sheet                     |

### GALLERY