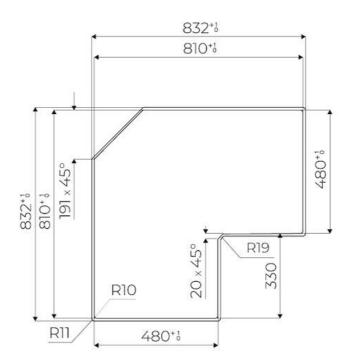

|
| Safety                     | All electric cooker hobs feature the most modern and sophisticated safety protections:<br>Centralised power-off function; Child-proof safety lock; Residual heat warning lights. Induction<br>models feature the following functions: Safety System that turn off the hob in the absence of<br>the pot; Overflow detector that automatically turns off the plate in case of liquid overflow;<br>Automatic deactivation to prevent accidents caused by forgetfulness. |

### **TECHNICAL DATA**





FTS - cut out

FT - cut out





### GALLERY









#### **RECOMMENDED PAIRINGS**



SUPPORT DE PRISE VERSO GUN METAL A000 A16