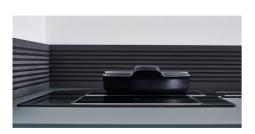

### **GEMMA ANGLE GUN METAL**

Induction Hobs

Code: 1438 N06

TABLE CUISSON INDUCTION GEMMA ANGLE INOX

### DETAILS

| Coloring         | Gun Metal                                     |
|------------------|-----------------------------------------------|
| Kind of Edge     | Full - h 4mm                                  |
| Material         | AISI 304 stainless steel                      |
| Material         | Ceramic glass                                 |
| Thickness        | 4 mm                                          |
| Supply           | 230 - 380 V (50/60 Hz)                        |
| Full description | Quadra Modular Composition - 3 fields - black |
| Heating element  | Three zones                                   |
| Built-in hole    | View technical data sheet                     |

### GALLERY