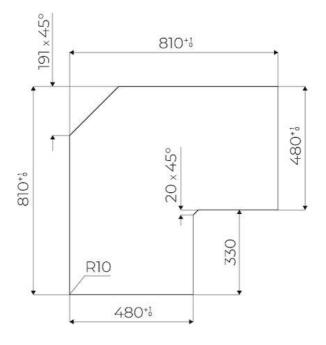

|
| Safety                     | All electric cooker hobs feature the most modern and sophisticated safety protections:<br>Centralised power-off function; Child-proof safety lock; Residual heat warning lights. Induction<br>models feature the following functions: Safety System that turn off the hob in the absence of<br>the pot; Overflow detector that automatically turns off the plate in case of liquid overflow;<br>Automatic deactivation to prevent accidents caused by forgetfulness. |

### **TECHNICAL DATA**





FTS - cut out

FT - cut out





### GALLERY









#### **RECOMMENDED PAIRINGS**



SUPPORT DE PRISE VERSO GUN METAL A000 A16