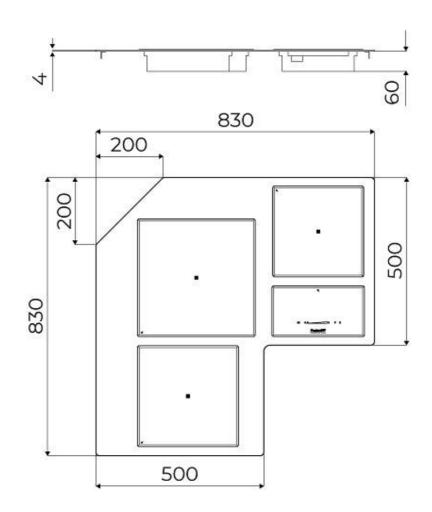

|
| Safety                     | All electric cooker hobs feature the most modern and sophisticated safety protections:<br>Centralised power-off function; Child-proof safety lock; Residual heat warning lights. Induction<br>models feature the following functions: Safety System that turn off the hob in the absence of<br>the pot; Overflow detector that automatically turns off the plate in case of liquid overflow;<br>Automatic deactivation to prevent accidents caused by forgetfulness. |

### **TECHNICAL DATA**





FTS - cut out

FT - cut out





### GALLERY









#### **RECOMMENDED PAIRINGS**



SUPPORT DE PRISE VERSO GUN METAL A000 A16