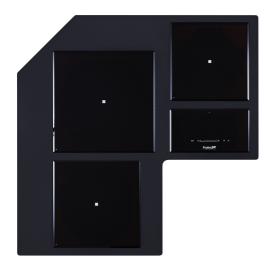

### **GEMMA ANGLE GUN METAL**

Induction Hobs

Code: 1438 N06

TABLE CUISSON INDUCTION GEMMA ANGLE INOX

### DETAILS

| Coloring         | Gun Metal                                     |
|------------------|-----------------------------------------------|
| Kind of Edge     | Full - h 4mm                                  |
| Material         | AISI 304 stainless steel                      |
| Material         | Ceramic glass                                 |
| Thickness        | 4 mm                                          |
| Supply           | 230 - 380 V (50/60 Hz)                        |
| Full description | Quadra Modular Composition - 3 fields - black |
| Heating element  | Three zones                                   |
| Built-in hole    | View technical data sheet                     |

| Notes:           | Connection box included                                                                                                                                                                                                                       |
|------------------|-----------------------------------------------------------------------------------------------------------------------------------------------------------------------------------------------------------------------------------------------|
| Total power      | 6.700 W                                                                                                                                                                                                                                       |
| Left             | 2.300 (3.000)* W                                                                                                                                                                                                                              |
| Centre           | 2.300 (3.000)* W                                                                                                                                                                                                                              |
| Right            | 1.100 (1.400)* W                                                                                                                                                                                                                              |
| Power settings   | 9 power settings per zone + Powerboost                                                                                                                                                                                                        |
| Safety           | Safety equipment                                                                                                                                                                                                                              |
| Туре             | Induction Hob                                                                                                                                                                                                                                 |
| Type of commands | Touch Control                                                                                                                                                                                                                                 |
| Notes:           | * Powerboost                                                                                                                                                                                                                                  |
| FEATURES         |                                                                                                                                                                                                                                               |
| Powerboost       | Booster function provides increased power to the selected plate. In particular, when the<br>Booster is activated, the plate works for ten minutes at a very high power that allows to heat<br>quickly large quantities of water.              |
| Pot detector     | All induction cooker hobs detect the pot resting on them, but they also calculate the area they cover. This system allows the energy to be used even more efficiently. Moreover, the plates switch off automatically when the pot is removed. |