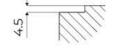

|
| Safety                     | All electric cooker hobs feature the most modern and sophisticated safety protections:<br>Centralised power-off function; Child-proof safety lock; Residual heat warning lights. Induction<br>models feature the following functions: Safety System that turn off the hob in the absence of<br>the pot; Overflow detector that automatically turns off the plate in case of liquid overflow;<br>Automatic deactivation to prevent accidents caused by forgetfulness. |

### **TECHNICAL DATA**





FTS - cut out

FT - cut out





### GALLERY









#### **RECOMMENDED PAIRINGS**



SUPPORT DE PRISE VERSO GUN METAL A000 A16